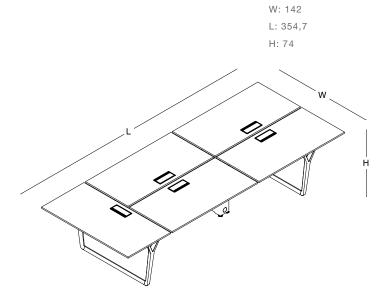

note - six-top workstation 70\*140 / 70\*160

note - six-top workstation with head table 70\*140

size chart \_\_\_\_\_