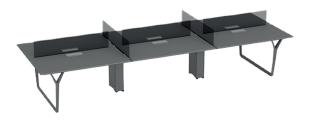

note - six-top workstation 70\*140 / 70\*160

note - six-top workstation with head table 70\*140