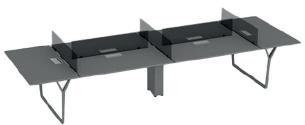

#### tables

note - two-top workstation 70\*160 / 70\*180

note - three-top workstation with head table 70\*140

note - four-top workstation 70\*140 / 70\*160

note - four-top workstation with head table 70\*140