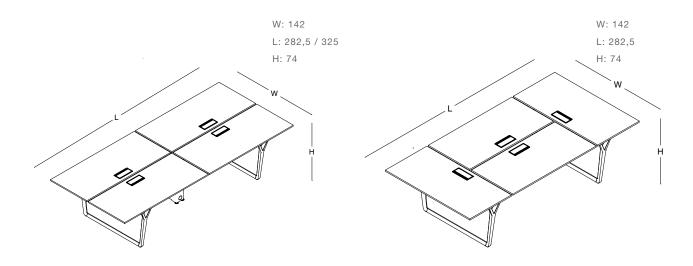

note - six-top workstation 70\*140 / 70\*160

note - six-top workstation with head table 70\*140

size chart \_\_\_\_\_