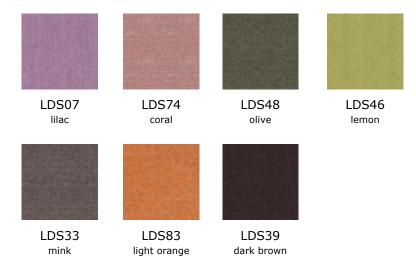

or and fabric alternatives not only add color to offices, but also protect acoustics by creating personal work areas.



## product family \_\_\_\_\_

#### tables









note - two-top workstation 70\*160 / 70\*180

note - three-top workstation with head table 70\*140

note - four-top workstation 70\*140 / 70\*160

note - four-top workstation with head table 70\*140







note - six-top workstation 70\*140 / 70\*160



note - six-top workstation with head table 70\*140

#### panels



note panel for L:140 workstation 120\*30



note panel for L:160 workstation 140\*30



note panel for L:180 workstation 160\*30



note u shaped connector



note cable tray for workstation 140 / 160

size chart \_\_\_\_\_







size chart \_\_\_\_\_



#### bloom - panel



#### camira synergy - panel



### felt - panel



#### sonus - panel



#### melamin - table top



#### metal