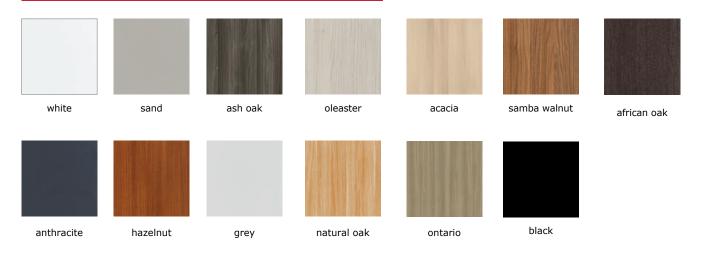

tect acoustics by creating personal work areas.



## product family \_\_\_\_\_

#### tables









note - two-top workstation 70\*160 / 70\*180

note - three-top workstation with head table 70\*140

note - four-top workstation 70\*140 / 70\*160

note - four-top workstation with head table 70\*140







note - six-top workstation 70\*140 / 70\*160



note - six-top workstation with head table 70\*140

#### panels



note panel for L:140 workstation 120\*30



note panel for L:160 workstation 140\*30



note panel for L:180 workstation 160\*30



note u shaped connector



note cable tray for workstation 140 / 160

size chart \_\_\_\_\_







size chart \_\_\_\_\_



#### bloom - panel



#### camira synergy - panel



### felt - panel



#### sonus - panel



#### melamin - table top



#### metal