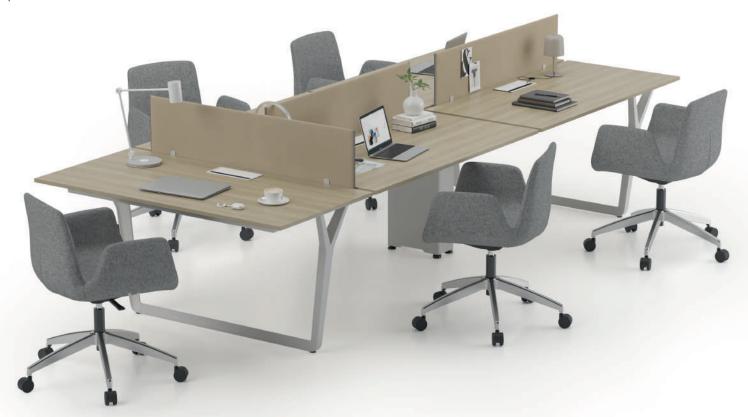

Note Workstation family blends a simple design language with its strong stance, adding an aesthetic appearance and prestige to common work areas. The award-winning foot design supports employees ergonomically and cable detail solutions create tidy spaces. There are different combination options in the product family, from a two-person table to a six-person table. Thanks to the table top positioned at the head, it strengthens the interaction and communication in the working environment and raises productivity to the highest level. Intermediate panels with wide color and fabric alternatives not only add color to offices, but also protect acoustics by creating personal work areas.

note - six-top workstation 70\*140 / 70\*160

note - six-top workstation with head table 70\*140

#### panels

note panel for L:140 workstation 120\*30

note panel for L:160 workstation 140\*30

note panel for L:180 workstation 160\*30

note u shaped connector

note cable tray for workstation 140 / 160

size chart \_\_\_\_\_