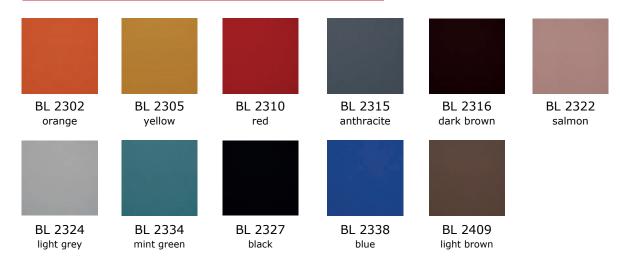

termediate panels with wide color and fabric alternatives not only add color to offices, but also protect acoustics by creating personal work areas.



## product family \_\_\_\_\_

#### tables









note - two-top workstation 70\*160 / 70\*180

note - three-top workstation with head table 70\*140

note - four-top workstation 70\*140 / 70\*160

note - four-top workstation with head table 70\*140







note - six-top workstation 70\*140 / 70\*160



note - six-top workstation with head table 70\*140

#### panels



note panel for L:140 workstation 120\*30



note panel for L:160 workstation 140\*30



note panel for L:180 workstation 160\*30



note u shaped connector



note cable tray for workstation 140 / 160

size chart \_\_\_\_\_







size chart \_\_\_\_\_



#### bloom - panel



#### camira synergy - panel



### felt - panel



#### sonus - panel



#### melamin - table top



#### metal