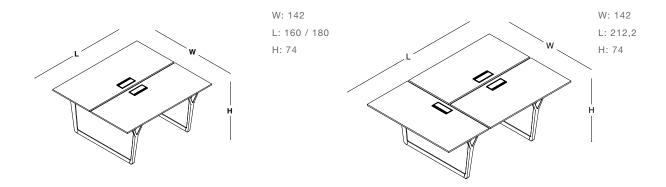

#### tables

note - two-top workstation 70\*160 / 70\*180

note - three-top workstation with head table 70\*140

note - four-top workstation 70\*140 / 70\*160

note - four-top workstation with head table 70\*140

size chart \_\_\_\_\_