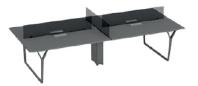

note - six-top workstation 70\*140 / 70\*160

note - six-top workstation with head table 70\*140