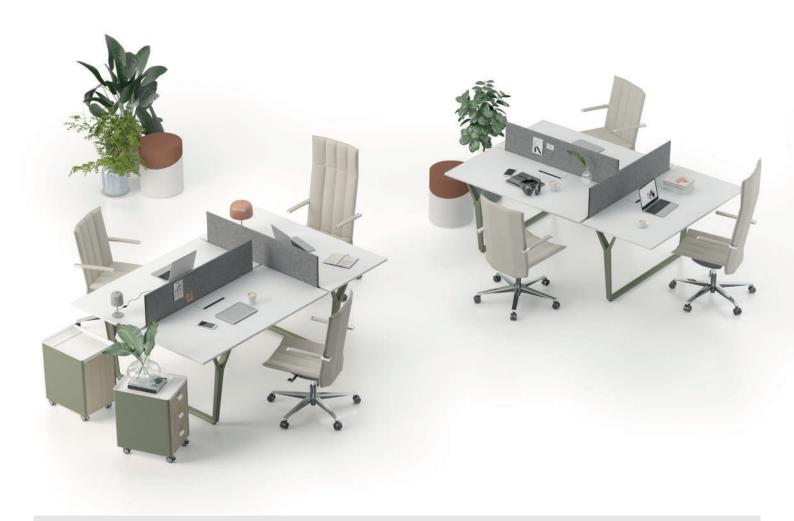

Note Workstation family blends a simple design language with its strong stance, adding an aesthetic appearance and prestige to common work areas. The award-winning foot design supports employees ergonomically and cable detail solutions create tidy spaces. There are different combination options in the product family, from a two-person table to a six-person table. Thanks to the table top positioned at the head, it strengthens the interaction and communication in the working environment and raises productivity to the highest level. Intermediate panels with wide color and fabric alternatives not only add color to offices, but also protect acoustics by creating personal work areas.

#### tables

note - two-top workstation 70\*160 / 70\*180

note - three-top workstation with head table 70\*140

note - four-top workstation 70\*140 / 70\*160

note - four-top workstation with head table 70\*140

note - six-top workstation 70\*140 / 70\*160

note - six-top workstation with head table 70\*140

#### panels

note panel for L:140 workstation 120\*30

note panel for L:160 workstation 140\*30

note panel for L:180 workstation 160\*30

note u shaped connector

note cable tray for workstation 140 / 160

size chart \_\_\_\_\_