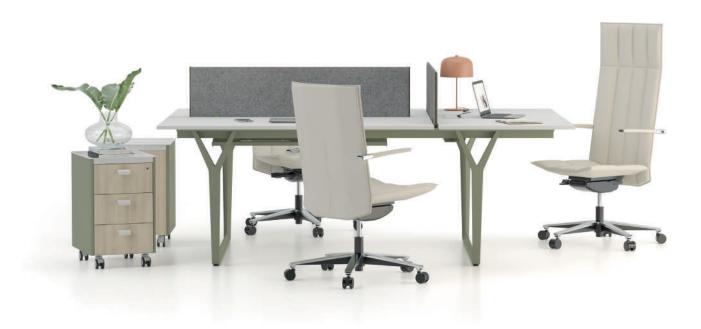

Note Workstation family blends a simple design language with its strong stance, adding an aesthetic appearance and prestige to common work areas. The award-winning foot design supports employees ergonomically and cable detail solutions create tidy spaces. There are different combination options in the product family, from a two-person table to a six-person table. Thanks to the table top positioned at the head, it strengthens the interaction and communication in the working environment and raises productivity to the highest level. Intermediate panels with wide color and fabric alternatives not only add color to offices, but also protect acoustics by creating personal work areas.

#### tables

note - two-top workstation 70\*160 / 70\*180

note - three-top workstation with head table 70\*140

note - four-top workstation 70\*140 / 70\*160

note - four-top workstation with head table 70\*140

#### panels

note panel for L:140 workstation 120\*30

note panel for L:160 workstation 140\*30

note panel for L:180 workstation 160\*30

note u shaped connector

note cable tray for workstation 140 / 160

size chart \_\_\_\_\_