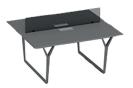

#### tables

note - two-top workstation 70\*160 / 70\*180

note - three-top workstation with head table 70\*140

note - four-top workstation 70\*140 / 70\*160

note - four-top workstation with head table 70\*140