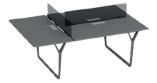

#### tables

note - two-top workstation 70\*160 / 70\*180

note - three-top workstation with head table 70\*140

note - four-top workstation 70\*140 / 70\*160

note - four-top workstation with head table 70\*140