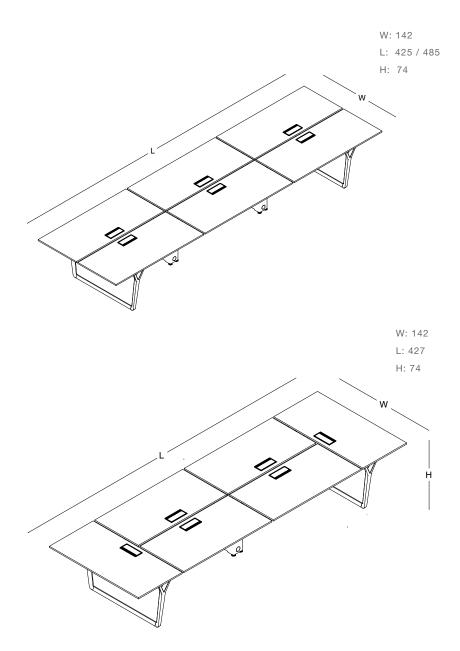

note - six-top workstation 70\*140 / 70\*160

note - six-top workstation with head table 70\*140

#### panels

note panel for L:140 workstation 120\*30

note panel for L:160 workstation 140\*30

note panel for L:180 workstation 160\*30

note u shaped connector

note cable tray for workstation 140 / 160

size chart \_\_\_\_\_

size chart \_\_\_\_\_