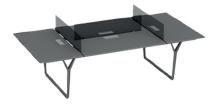

#### tables

note - two-top workstation 70\*160 / 70\*180

note - three-top workstation with head table 70\*140

note - four-top workstation 70\*140 / 70\*160

note - four-top workstation with head table 70\*140