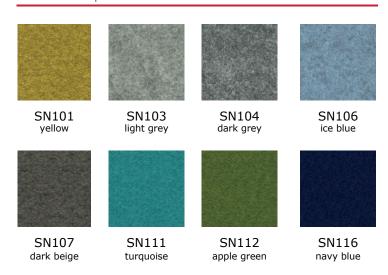

lor to offices, but also protect acoustics by creating personal work areas.



## product family \_\_\_\_\_

#### tables









note - two-top workstation 70\*160 / 70\*180

note - three-top workstation with head table 70\*140

note - four-top workstation 70\*140 / 70\*160

note - four-top workstation with head table 70\*140







note - six-top workstation 70\*140 / 70\*160



note - six-top workstation with head table 70\*140

#### panels



note panel for L:140 workstation 120\*30



note panel for L:160 workstation 140\*30



note panel for L:180 workstation 160\*30



note u shaped connector



note cable tray for workstation 140 / 160

size chart \_\_\_\_\_







size chart \_\_\_\_\_



#### bloom - panel



#### camira synergy - panel



### felt - panel



#### sonus - panel



#### melamin - table top



#### metal