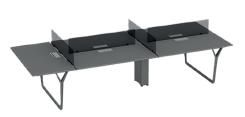

#### tables

note - two-top workstation 70\*160 / 70\*180

note - three-top workstation with head table 70\*140

note - four-top workstation 70\*140 / 70\*160

note - four-top workstation with head table 70\*140